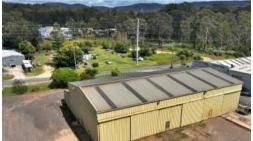

## PRIME INDUSTRIAL - AUCTION ON SITE

Outstanding 8033m2 industrial holding (zoned IN1 General Industrial) with substantial 1100m2 approx heavy industry workshop with administration/offices, toilet facilities and staff kitchen area. Excellent workshop access with gantry/crane and mezzanine storage, fully security fenced with a mixture of bitumen seal and gravel hard stand. **Copy of contract, full particulars & all inspections contact office.** 