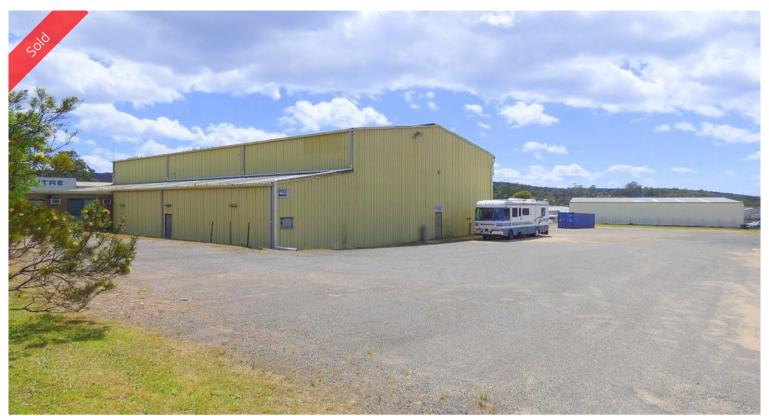

## PRIME INDUSTRIAL - AUCTION ON SITE

Outstanding 8033m2 industrial holding (zoned IN1 General Industrial) with substantial 1100m2 approx heavy industry workshop with administration/offices, toilet facilities and staff kitchen area. Excellent workshop access with gantry/crane and mezzanine storage, fully security fenced with a mixture of bitumen seal and gravel hard stand. **Copy of contract, full particulars & all inspections contact office.** 