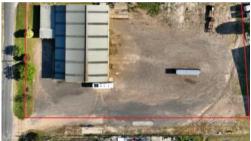

## PRIME INDUSTRIAL - AUCTION ON SITE

Outstanding 8033m2 industrial holding (zoned IN1 General Industrial) with substantial 1100m2 approx heavy industry workshop with administration/offices, toilet facilities and staff kitchen area. Excellent workshop access with gantry/crane and mezzanine storage, fully security fenced with a mixture of bitumen seal and gravel hard stand. **Copy of contract, full particulars & all inspections contact office.** 

□ 8,033 m2

Price SOLD
Property Type Commercial
Property ID 1706
Office Area 0
Land Area 8,033 m2