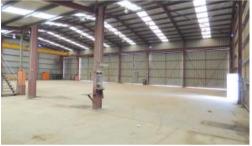

## PRIME INDUSTRIAL - AUCTION ON SITE

Outstanding 8033m2 industrial holding (zoned IN1 General Industrial) with substantial 1100m2 approx heavy industry workshop with administration/offices, toilet facilities and staff kitchen area. Excellent workshop access with gantry/crane and mezzanine storage, fully security fenced with a mixture of bitumen seal and gravel hard stand. **Copy of contract, full particulars & all inspections contact office.** 