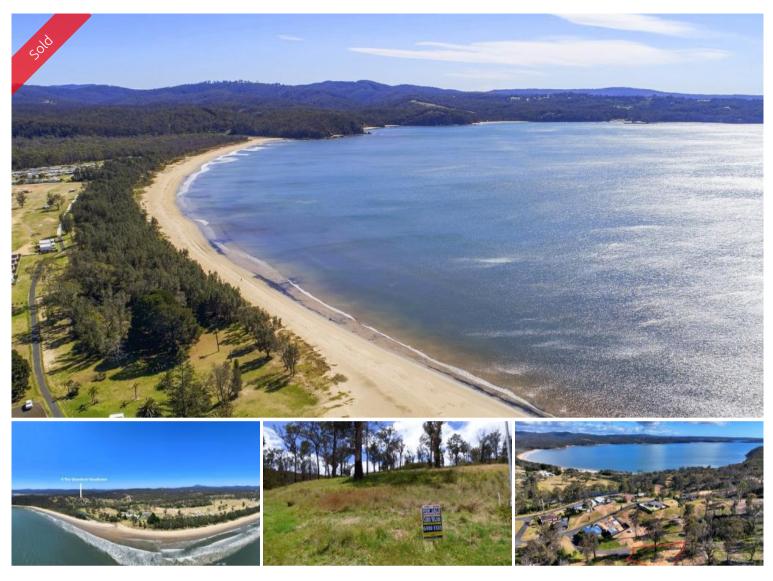

## 9 The Wanderer, BOYDTOWN Via Eden

## TOAST OF THE COAST

Looking for a big dollop of inspiration with a beachside lifestyle to revel in? Well this big (1064m2) bold residential allotment is the go to option. Elevated with dynamic water views out across the spectacular Boydtown Beach and Twofold Bay, then to the unspoiled serenity of the treed hinterland. Existing benched out house site boasting a divine Northerly aspect yet sheltered from the colder winter winds, with fully approved plans for a cutting edge, 3 bedroom (easily converted to 4) contemporary home designed to perfectly compliment the site. Fully serviced and just a thong wearing wander (200m) down to the estuary and beyond to the gently lapping vivid blue waters of famous Boydtown Beach or perhaps drop into the Historic Inn for a refreshment or a bite to eat. **A block with the lot.** 