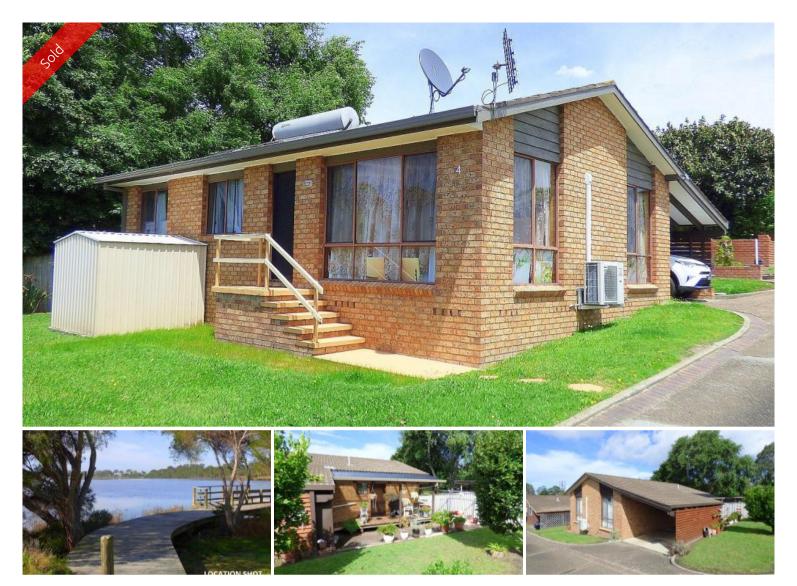

## Unit 4, 93 Imlay St Eden

## YOU'LL BE THRILLED TO BITS

Super spacious freestanding 2 bedroom brick veneer and tiled roof villa unit with an exceptional sunny North Easterly aspect, situated in a quiet complex close to Lake Curalo and boardwalk (200m) which winds round to Aslings Beach. Large open living including kitchen/dining (split system), BIRs, separate laundry out to laser-lite pergola and under roof carport. Private yard adjoining large open space area to the rear. Low maintenance and ideal for investors with a long tenancy in place. **Thriller villa.** 