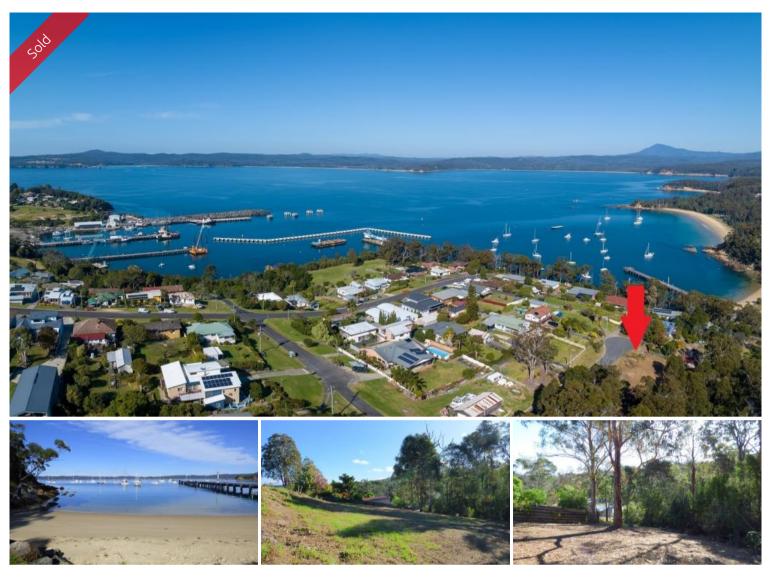

## UNCUT DIAMOND - UNDER CONTRACT

Whopping 2830m2 residential allotment hidden away in a quiet cul de sac with a marvellous bush setting, yet sublimely positioned only 500m from Eden's main street, iconic wharf precinct and picture perfect Cattle Bay Beach. Dazzling, sun- filled aspect & zoned dwelling house or multi unit (STCA). Block plan and full particulars are available upon request. **Hidden in plain sight.** 