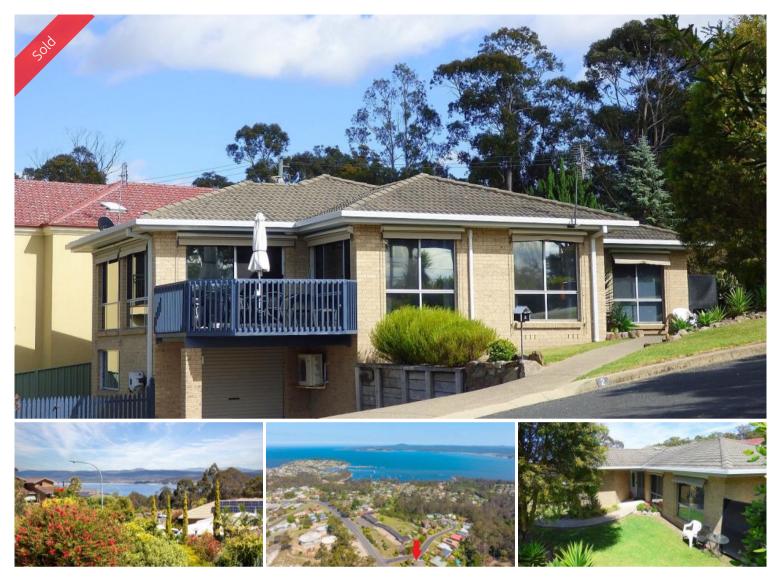

## **BIG BLUE VIEWS - UNDER CONTRACT**

Outstanding water views out across Twofold Bay are on show from this fantastic, easy living, 4 bedroom brick veneer & tiled roofed home. Upon entry the immaculate presentation and impressive volume of the open living space is immediately apparent with lounge (split system) flowing through to dining/family area, then out to the sundeck to luxuriate in the views. Fully appointed kitchen featuring breakfast bar & pantry, master bedroom complete with ensuite & WIR, brs 2 (split system), 3 & 4 are all good sized with built in robes, main bathroom comprising vanity, bath, shower plus sep wc in addition. The home is complimented by a l/u garage plus adjacent workshop area and loads of dry storage. The entire surrounds are low maintenance and fully established with many mature plantings, raised veggie garden and plenty of paved off street parking for boat/caravan etc. **Just move in and enjoy.** 

🛏 4 🔊 2 🛱 4 🗔 674.90 m2

| Ргісе         | SOLD for \$755,000 |
|---------------|--------------------|
| Property Type | Residential        |
| Property ID   | 1691               |
| Office Area   | 0                  |
| Land Area     | 674.90 m2          |