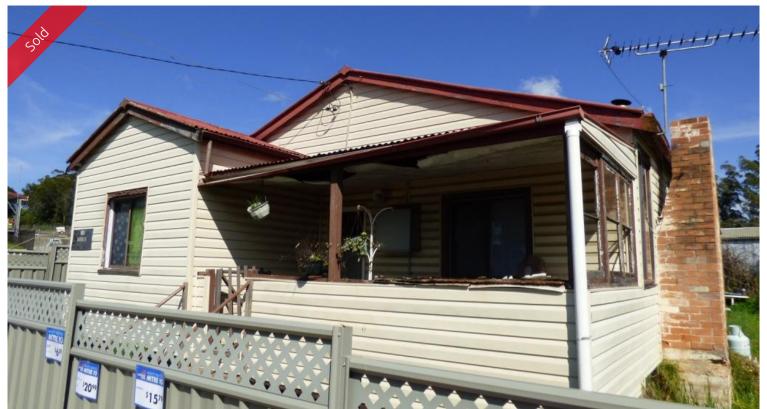

## IT'S GOT THE LOT - UNDER CONTRACT

Positioned on a cracking 2000m2 high exposure site with front, rear and side road frontages 3 bedroom weatherboard cottage with a long term tenant in place. In addition the front third of the site is fully fenced and leased out as a retail nursery outlet whilst the rear third is security fenced and leased as a storage yard. Currently generating excellent returns the property is ideal for a long term strategic hold and lends itself to future industrial /retail redevelopment. Full particulars and all inspections contact Exclusive Selling Agents Chris Wilson Real Estate.

**□** 3 **1 □** 2,000 m2

**Price** SOLD for \$635,000

Property Type Residential

Property ID 1673 Office Area 0

Land Area 2,000 m2