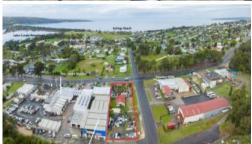

## IT'S GOT THE LOT - UNDER CONTRACT

Positioned on a cracking 2000m2 high exposure site with front, rear and side road frontages 3 bedroom weatherboard cottage with a long term tenant in place. In addition the front third of the site is fully fenced and leased out as a retail nursery outlet whilst the rear third is security fenced and leased as a storage yard. Currently generating excellent returns the property is ideal for a long term strategic hold and lends itself to future industrial /retail redevelopment. Full particulars and all inspections contact Exclusive Selling Agents Chris Wilson Real Estate.