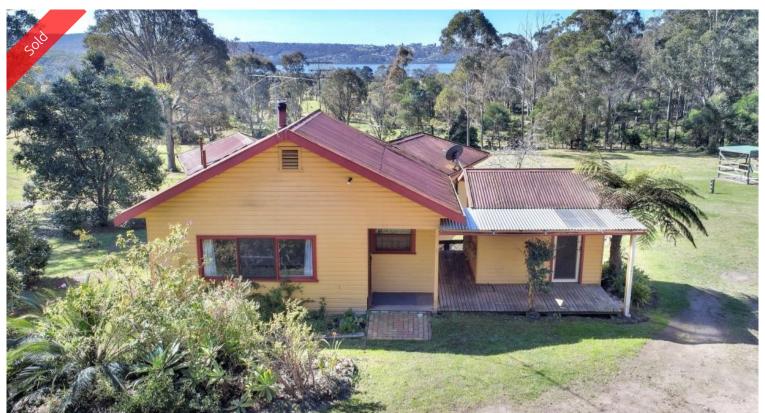

## MAD ABOUT MILLINGANDI - UNDER CONTRACT

Classic character-filled 2 bedroom country cottage boasting dappled water views out across Merimbula Lake and nestled on a divine, 5.8 acre cleared holding, brilliantly positioned in the in demand locality of Millingandi, just a lazy 3 mins drive from all the amenities of historic Pambula village and an extra 3 to the beach. Featuring 9ft ceilings, 6 inch floor boards, (under floor coverings) and a sundrenched northerly aspect the home comprises, living room, family/sunroom (s/c heating) out to a substantial deck to enjoy the amenity and the shimmering lake and the gentle summer breezes. Good sized bedrooms – functional kitchen/informal dining (ready for a revamp) bathroom (shower, vanity + WC) and separate laundry/storage. The well maintained surrounds include a substantial brick 4 stable complex (easy utilized as a workshop), round yard, chook pen and freestanding gal shed. The property provides excellent level access and town water is laid on.