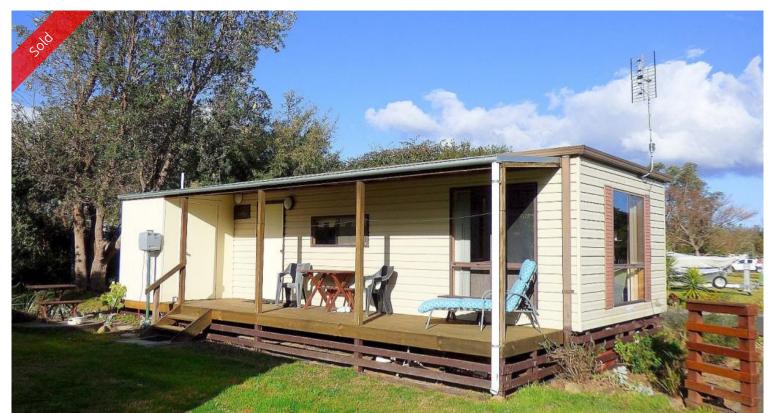

## **BEACH BITES - UNDER CONTRACT**

Directly adjoining the low sand dunes rolling out onto famous Boydtown Beach, divine 2 bedroom beach cottage. Comprising living/dining out to small paved patio area spacious kitchen adjoins house length north facing covered deck/alfresco living, BIR's both bedrooms, bathroom and good sized storage room. Brilliant beachside option at \$115 per week site fees at Discovery Park (occupy for up to 180 days per year). **Life's a Beach.** 