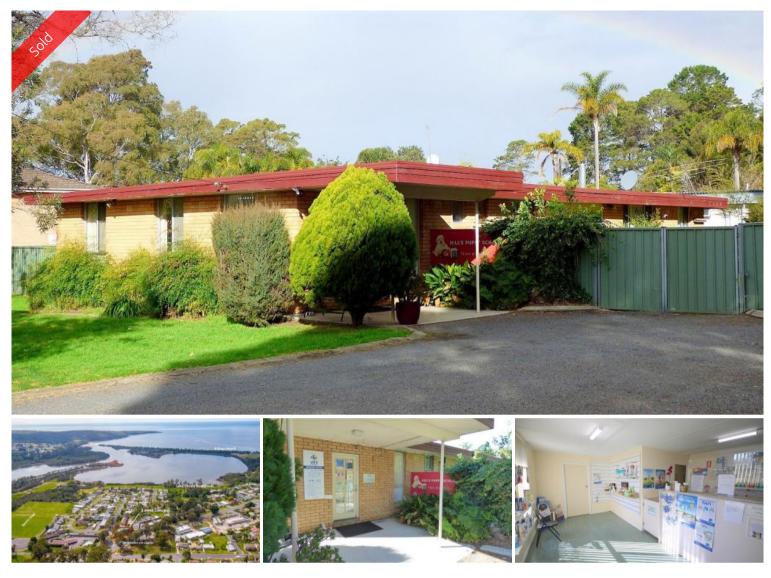

## BANKABLE BRICKS & MORTAR

Fantastic double brick 13 roomed building set on an oversized 1182m2 level corner allotment, currently utilised and set up as a busy veterinary clinic which includes a 2 bedroom self contained unit to the rear. Conveniently located just a pitching wedge (50m) from Eden's Sport & Recreation Club (golf, bowls, restaurant, bar etc) and 250m from Lake Curalo estuary and boardwalk which winds around to award winning Aslings Beach. Zoned R3 Medium Density Residential with existing usage rights. Super flexible rock solid investment opportunity. **Contact office for copy of contract & full particulars.** 