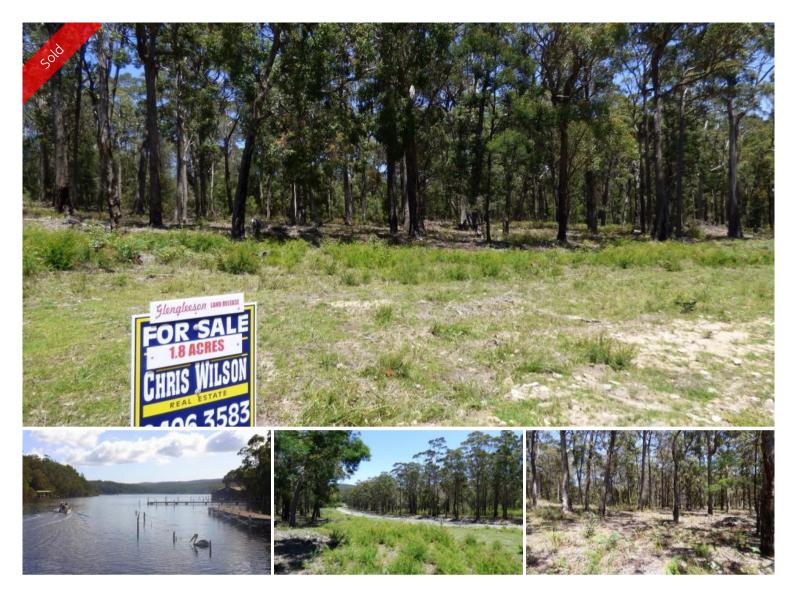

## Lot 73 Gleeson Road, WONBOYN Via Eden

## WILD ABOUT WONBOYN ~ UNDER CONTRACT

Looking for a couple of affordable acres where nature's magnificence reigns supreme, where deserted white sand beaches and crystal azure blue waters beckon? Well the search is over! Nestled on the outskirts of idyllic Wonboyn Village (boat ramp, store, fire shed, tennis courts etc) bounded by the splendor of Ben Boyd National Park and the gently lapping shores of the pristine Wonboyn Estuary & lake system, your 1.8 acre coastal sanctuary awaits. Featuring a mixture of majestic eucalypts and native grasses the fantastic north facing allotment provides a gentle user friendly grade, excellent slightly elevated house site, sealed road access and mains power. **Naturally yours.** 

□ 1.80 ac

Price SOLD for \$320,000

**Property Type** Residential

Property ID 1658
Office Area 0
Land Area 1.80 ac