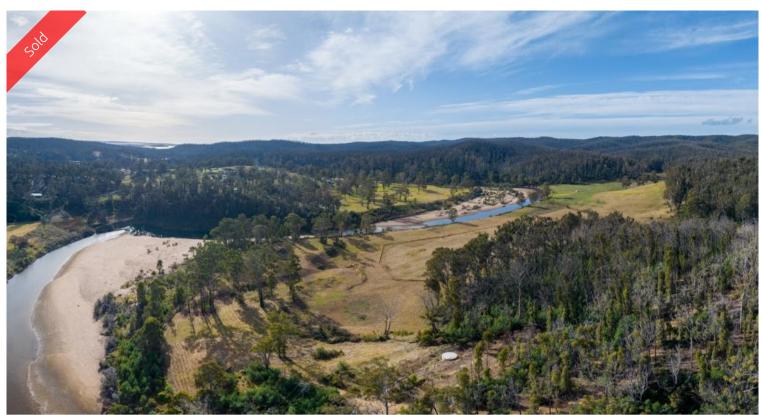

## DARE TO DREAM

Ever dreamt of your own waterfront escape where nature is at its most supreme? How about 42 private acres fronting (1.5km approx) a pristine tidal estuary with its own sandy beach where you can swim, fish, kayak downstream to iconic Twofold Bay or just kick back & repair the soul. Approx 40% native bush land with the remainder cleared with super fertile alluvial river flats (currently approx 5 acres fenced) to graze stock or grow nature's bounty, magnificent freshwater lake teeming with birdlife to explore and North facing benched out house & shed sites to survey this irreplaceable gift from nature. Complete with power, 100,000 litre concrete tank & bore. Provisions are just 5 min (drive) away at Kiah General Store and further 12 mins from all the facilities of Eden township. **Dreams do come true.** 