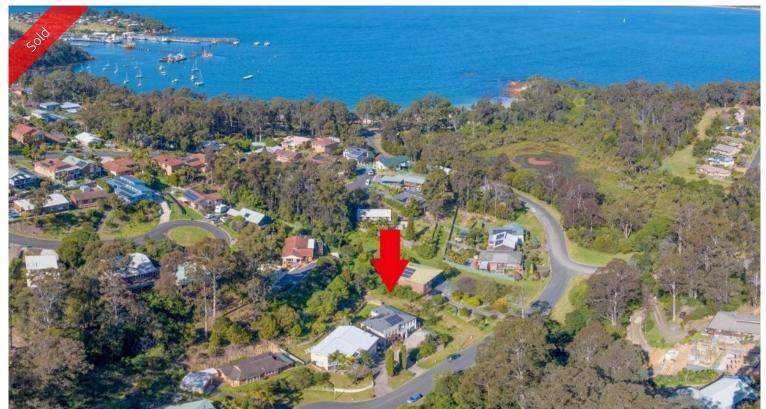

## REACH FOR THE BEACH

A rarely available vacant block is now available in the ever popular Cocora Beach locality. Positioned directly opposite reserve with Cocora Lagoon 40m and just a 300m level stretch of the legs to the iconic curvature & squeaky white sands of famous Cocora Beach and the Bundian Way Coastal Walking Trail. Fully serviced and a generous 750m2 in size, the block is ready for your new home where beachside living is at its best. **Contact office for block plan and full particulars.** 