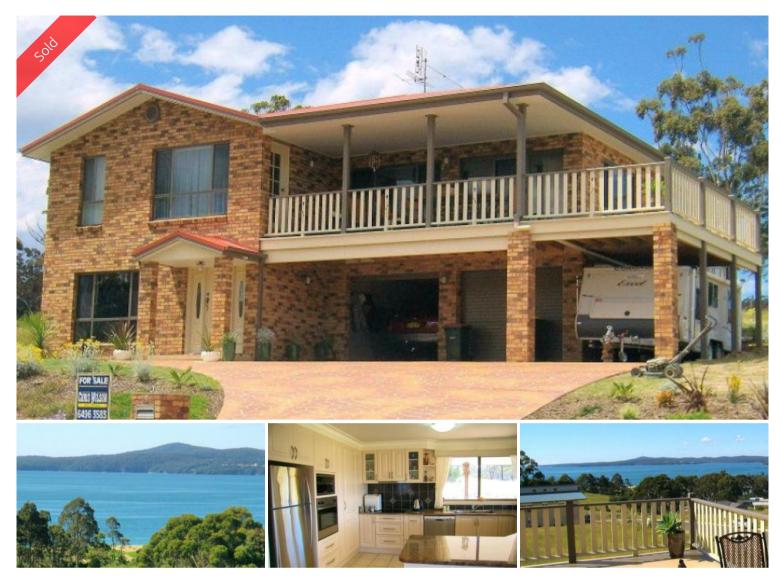

## 25 TRUMPETER Avenue Eden

# TRUMP CARD

Spectacular panoramic water views stimulate visual senses from this quality 4 bedroom near new home at Eden Cove. Wonderful living and dining areas with polished timber floors leading to front and rear covered patio areas, state of the art granite bench topped kitchen, master bedroom with ensuite and WIR, huge 4th/guest/rumpus room with its own bathroom facilities, 3 way main bathroom with granite tops, large double garage and workshop area, separate under cover caravan/boat storage. Set on an easy grade acre block, walk to foreshore reserve, lake and beach. Prepare to be spoiled.

#### 🛏 4 🔊 3 🛱 6 🗔 1,069 m2

| Ргісе         | SOLD        |
|---------------|-------------|
| Property Type | Residential |
| Property ID   | 165         |
| Office Area   | 0           |
| Land Area     | 1,069 m2    |