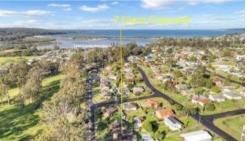

## 7 Clare Cres Eden

## **SHOWSTOPPER**

Sparkling North facing 3 bedroom brick veneer and tiled roofed home, completely modernised throughout and uniquely positioned **directly opposite Eden Sport & Recreation (golf and bowls) Club's manicured 11th fairway** with all the Club House facilities just a few heart beats away. Featuring spacious, open living/dining, (s/c heating) with a fully appointed gourmet kitchen at the fulcrum, flowing out to a covered deck alfresco living area, gleaming bathroom (shower, vanity, bath + WC), BIR's master, laundry/utility room. Fully established surrounds including fenced and gated rear yard complete with lock up garage including sizeable workshop plus 5,000 litre rain water tank. **One out of the box.** 