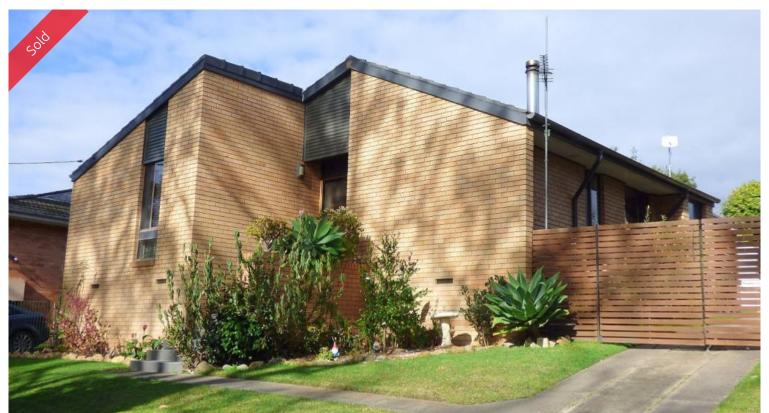

## **SHOWSTOPPER**

Sparkling North facing 3 bedroom brick veneer and tiled roofed home, completely modernised throughout and uniquely positioned **directly opposite Eden Sport & Recreation (golf and bowls) Club's manicured 11th fairway** with all the Club House facilities just a few heart beats away. Featuring spacious, open living/dining, (s/c heating) with a fully appointed gourmet kitchen at the fulcrum, flowing out to a covered deck alfresco living area, gleaming bathroom (shower, vanity, bath + WC), BIR's master, laundry/utility room. Fully established surrounds including fenced and gated rear yard complete with lock up garage including sizeable workshop plus 5,000 litre rain water tank. **One out of the box.** 