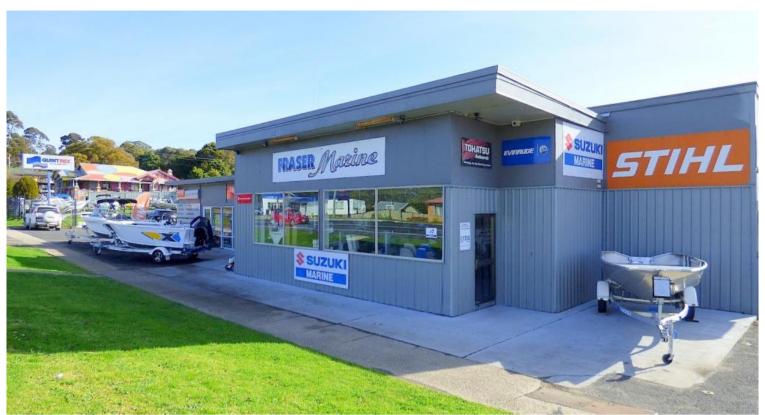

## FRASER MARINE

Fantastic, well established marine business with excellent turnover, comprising boat, outboard and chandlery sales and fully equipped service facility. Several outstanding franchises including, Quintrex, Suzuki, Mercury & Stihl chainsaws. Superb, high visibility, easy access corner highway site with long lease available. Contact office for full particulars & inspections.