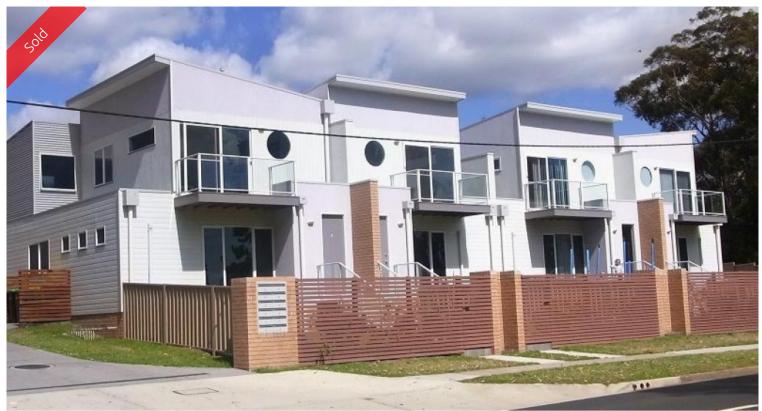

## **BRIGHT FUTURE**

Eden's newest architecturally designed apartments are contemporary & spacious by design with quality fixtures & fittings throughout. Apartment one is on offer in this small complex and features 3 bedrooms with BIRs, gourmet kitchen with stone bench tops, good sized open plan living area, master with private balcony & direct access to 2 way bathroom, 2 separate toilets, outdoor timber deck & private courtyard/garden area plus double carport, lockable outside storage. Lovely NE aspect & located a 4 iron (150m) from the Eden Golf Course & within 400m of Lake Curalo boardwalk offering foot access to Aslings Beach. Low maintenance living ideal for investors, first home buyers or holiday haven. Currently tenanted at \$270 per week. Be quick.