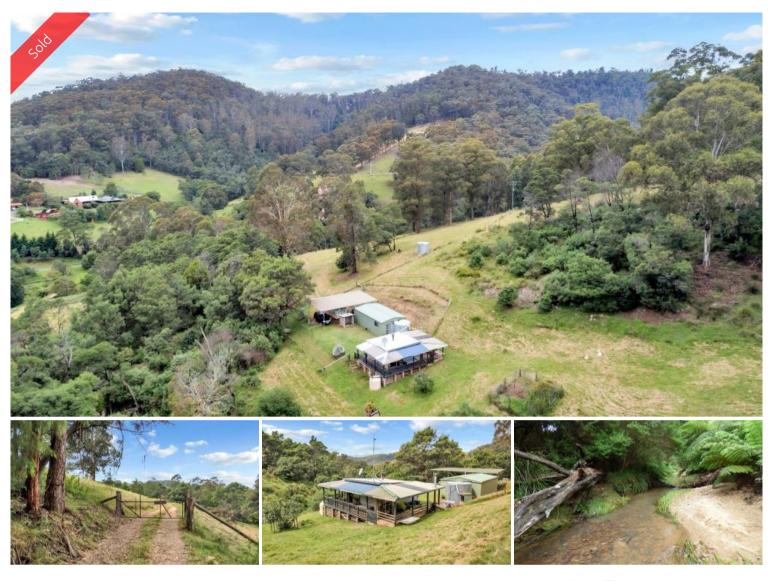

## THE LOCHIEL BANDIT

Enchanting 9 acres (approx) property positioned in the ever popular locality of Lochiel, just a 15 minute country drive from the convenience of vibrant Pambula village and an additional 3 mins to the beach, mostly cleared with big bold rural landscapes to inspire and a crystal clear stream meandering through (approx 1 acre creek flats). Improvements include a wicked 3 roomed weekender (power connected) with cosy s/c heater, small kitchen and verandah on 3 sides to enjoy the magic amenity. Freestanding Colorbond 9 x 6m shed/garage with shower & laundry facilities with attached 10 x 6m carport (old caravan) and sep composting wc. Several mixed fruit trees, small covered veggie garden and excellent elevated house site/building envelope just waiting for the next step. **Sure to steal your heart.** 