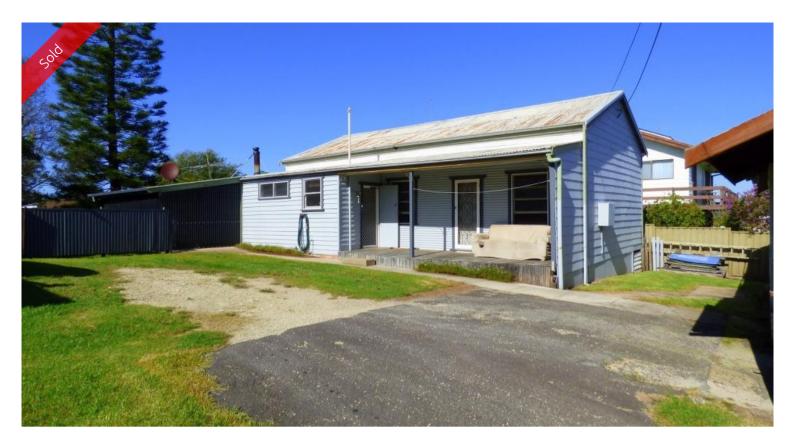

## THE BOAT HOUSE

Originally a shipwright's workshop which has been added to over the decades and is now a classic, 3 bedroom fishermen's cottage with snapshots of Twofold Bay, set on a big catch 1196m2 sundrenched block tucked away in a quiet sought after court location. Spacious and well kept throughout, the home features 9ft ceilings, large living (s/c heater) out to a beaut covered & enclosed bbq/patio area which adjoins a fully fenced level rear yard. Galley style laminex & timber kitchen with walk in store/pantry, good sized dining, main bedroom (BIR), 2nd bedroom out to verandah and 3rd bedroom (all generous sized). Bathroom including bath/shower recess, vanity & wc. In addition there is a rustic freestanding carport & l/u workshop. **An Eden classic.** 