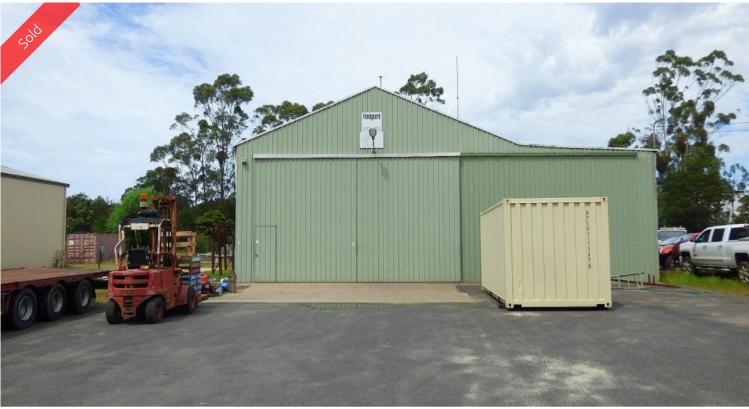

## OH WHAT A SHED!

Fantastic 300m2 (approx) industrial shed set on a near level 1619m2 allotment with excellent easy access. Designed for heavy machinery maintenance/repairs, the building features front & rear sliding doors, office space, bathroom facilities & mezzanine storage. **Ready for Immediate Inspection.** 