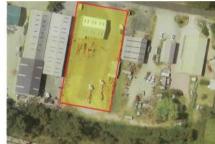

## INDUSTRIAL REVELATION

Cracking 3238m2 (2 titles) industrial holding with substantial, well engineered, heavy industry workshop featuring front and rear doors for drive through flexibility. Excellent practical layout with office space, bathroom facilities, parts room and significant mezzanine level storage. **Great super** *flexible facility.* 

#### 🗔 3,238 m2

| Price         | SOLD       |
|---------------|------------|
| Property Type | Commercial |
| Property ID   | 1604       |
| Office Area   | 0          |
| Land Area     | 3,238 m2   |