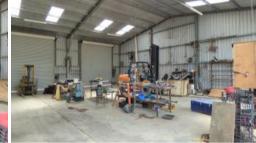

## INDUSTRIAL REVELATION

Cracking 3238m2 (2 titles) industrial holding with substantial, well engineered, heavy industry workshop featuring front and rear doors for drive through flexibility. Excellent practical layout with office space, bathroom facilities, parts room and significant mezzanine level storage. **Great super** *flexible facility.* 