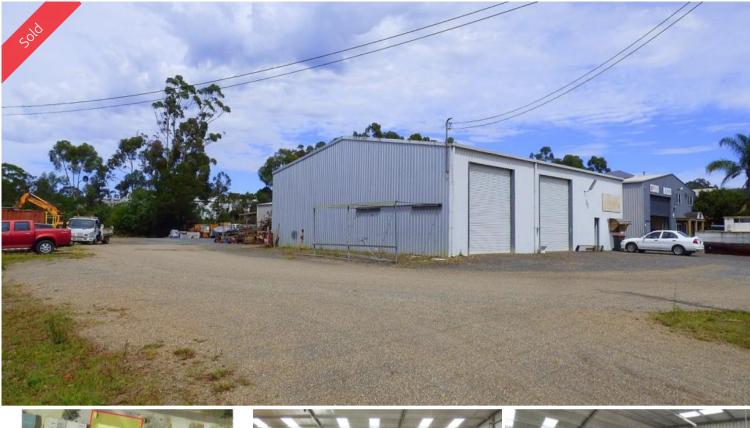

# 16 - 18 Government Rd Eden

## INDUSTRIAL REVELATION

Cracking 3238m2 (2 titles) industrial holding with substantial, well engineered, heavy industry workshop featuring front and rear doors for drive through flexibility. Excellent practical layout with office space, bathroom facilities, parts room and significant mezzanine level storage. **Great super** *flexible facility.* 