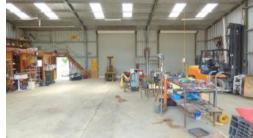

## INDUSTRIAL REVELATION

Cracking 3238m2 (2 titles) industrial holding with substantial, well engineered, heavy industry workshop featuring front and rear doors for drive through flexibility. Excellent practical layout with office space, bathroom facilities, parts room and significant mezzanine level storage. **Great super** *flexible facility.* 