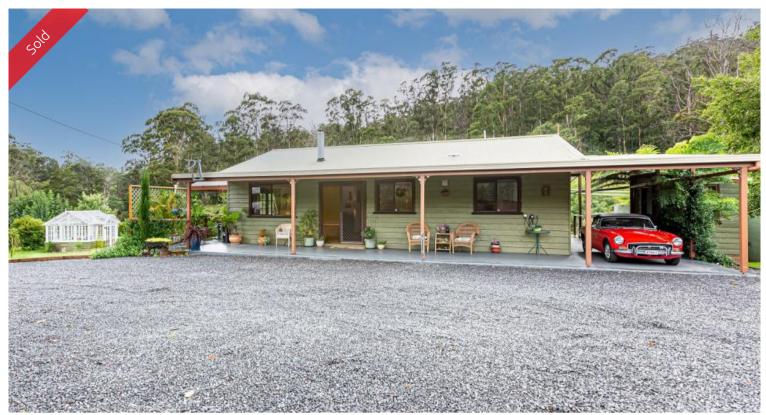

## 922 Nethercote Rd Nethercote

PENNIES FROM HEAVEN

Uniquely bordered by two permanent babbling crystal clear creeks located in the heart of Nethercote, divine 1.42 acre country postcard just a 10 minute unhurried drive from the beach & the township of Eden. Fully established & stunningly beautiful, the property includes a turn-key 3 bedroom home featuring living (s/c heater) with French doors out to a covered patio to enjoy the amenity. Superb modern kitchen with 900mm gas country range, adjacent dining accessing a house length front verandah, built-in robes in brs 2 & 3, main bathroom with bath, shower & his & hers vanity, laundry, carport & rear deck for sunshine & complete privacy. The amazing surrounds include Nethercote's old Post Office, very tidy with wood heater & comprising 6 rooms (currently storage/workshop), older style garden shed, freestanding glass house/atrium, substantial fully enclosed veggie garden, numerous fruit trees, many established plantings & just the best alluvial soil you will find. **The postman always delivers.** 