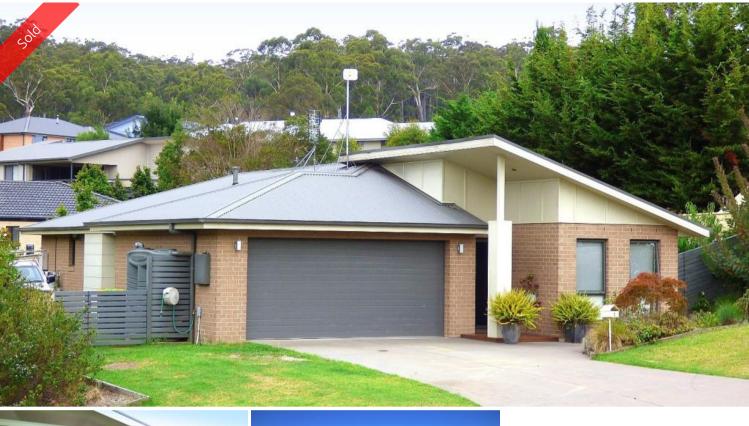

# SMOOTH MOVE

Meticulously finished 4 bedroom home nestled on a 955m2 (approx) near level, fully established landscaped block in the super popular Eden Cove Estate. Light-filled open living/dining featuring polished timber floors out to an expansive decked & covered alfresco/entertainment area. Impressive, fully equipped kitchen with Essa stone bench tops and breakfast bar, separate lounge/TV room, stylish bathrooms, master bedroom with ensuite and WIR, BIRs (brs 2,3&4), complete with reverse cycle air conditioning and generous double lock-up garage. **Turn the key and enjoy life.** 