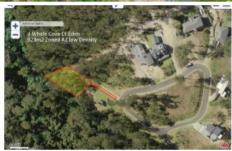

## 3 Whale Cove Cct Eden

## **BATTLE AXE BANDIT**

Sure to steal your heart, super private 923m2 sloping battle axe allotment nestled within the secluded Whale Cove Estate located in the ever desirable Cocora Beach locality. Directly adjoining Crown land on two boundaries, with a delightful seasonal creek/fern gully just below the western boundary. All underground services, concrete access drive, just waiting for a well designed home. Wander down to fabulous Cocora Beach (500m) for a swim or fish then home to your own quiet leafy sanctuary. **On the go!** 