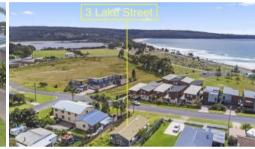

## 3 Lake St Eden

## GEORGE'S BEACH HOUSE

Classic Aussie beach house positioned in a great street and set on 697m2 allotment (zoned R3 medium density STCA) just a long cast (50m) from public reserve which leads to the iridescent waters of the iconic Aslings Beach. Sound throughout with brick foundations, cypress pine cladding & flooring, iron roof and ready for a complete makeover. Boasting a great sunny orientation and comprising L shaped living/dining area crying out for a deck to enjoy the sweet sea breezes and water snapshots, laminex kitchen, 3 decent bedrooms (BIRs), bathroom (shower, vanity, bath), sep wc & laundry.