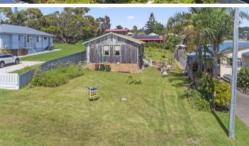

## GEORGE'S BEACH HOUSE

Classic Aussie beach house positioned in a great street and set on 697m2 allotment (zoned R3 medium density STCA) just a long cast (50m) from public reserve which leads to the iridescent waters of the iconic Aslings Beach. Sound throughout with brick foundations, cypress pine cladding & flooring, iron roof and ready for a complete makeover. Boasting a great sunny orientation and comprising L shaped living/dining area crying out for a deck to enjoy the sweet sea breezes and water snapshots, laminex kitchen, 3 decent bedrooms (BIRs), bathroom (shower, vanity, bath), sep wc & laundry.