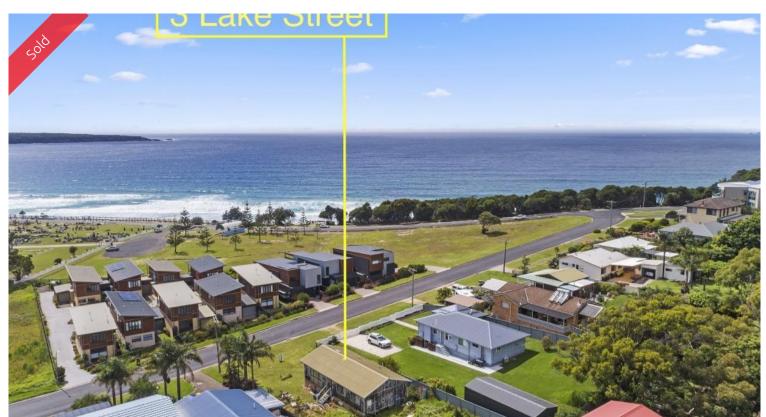

## 3 Lake St Eden

## GEORGE'S BEACH HOUSE

Classic Aussie beach house positioned in a great street and set on 697m2 allotment (zoned R3 medium density STCA) just a long cast (50m) from public reserve which leads to the iridescent waters of the iconic Aslings Beach. Sound throughout with brick foundations, cypress pine cladding & flooring, iron roof and ready for a complete makeover. Boasting a great sunny orientation and comprising L shaped living/dining area crying out for a deck to enjoy the sweet sea breezes and water snapshots, laminex kitchen, 3 decent bedrooms (BIRs), bathroom (shower, vanity, bath), sep wc & laundry.