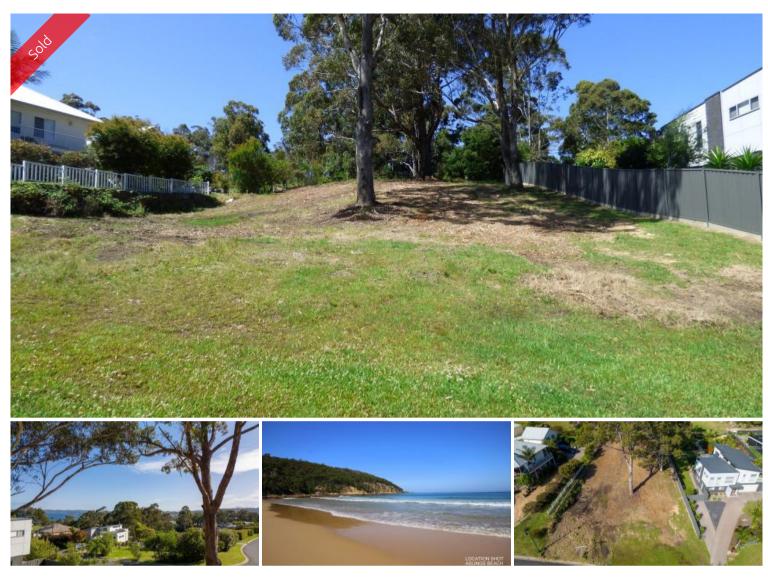

## OUT OF THE BLUE

As rare as hen's teeth a vacant allotment 856m2 in size situated at the beach end of the highly sought after Eden Cove Estate. Surrounded by quality established homes, set on the high side of the street providing blue bay views and to the hinterland, the majestic Mt Imlay. Just 100m to foreshore reserve and Lake Curalo estuary & boardwalk/cycle track which winds West to Eden's sporting fields or to the East to the gentle break of award winning Aslings Beach & Ben Boyd National Park. Fully serviced and ready to go. **Crazy on you.** 