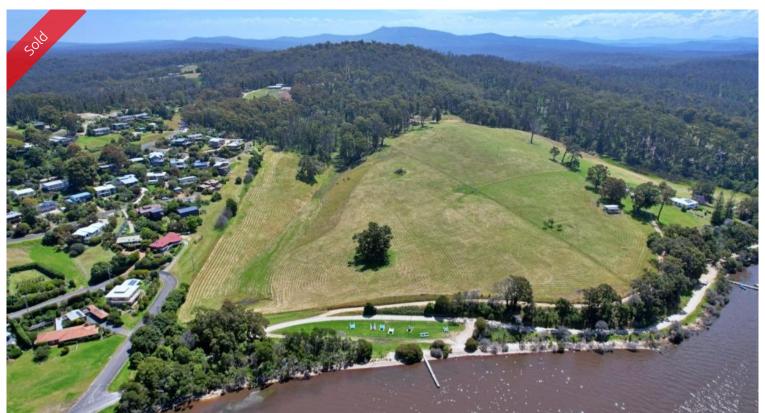

## **BUCKLANDS PADDOCK**

First time offered in 120 years, glorious 40 acre reserve front holding directly adjoining Mallacoota Inlet estuary system, with breathtaking, unimpeded views of the lake, "The Narrows", open ocean, Gabo Island & Howe range to the North. Approximately 60% cleared easy grade pasture, 2 excellent dams and well fenced, the remaining portion is native bush land which adjoins National Park to the rear. Complete with spick and span 2 bedroom self contained fishermen's cottage featuring large North facing decked and covered front verandah to luxuriate in the views. Pop into the village (3 mins) where all facilities await or just enjoy life lakeside. Arguably Mallacoota's best site! Mallacoota's best view! Full particulars, copy of contract & all inspections contact Chris Wilson Real Estate in conjunction with JA Cain.