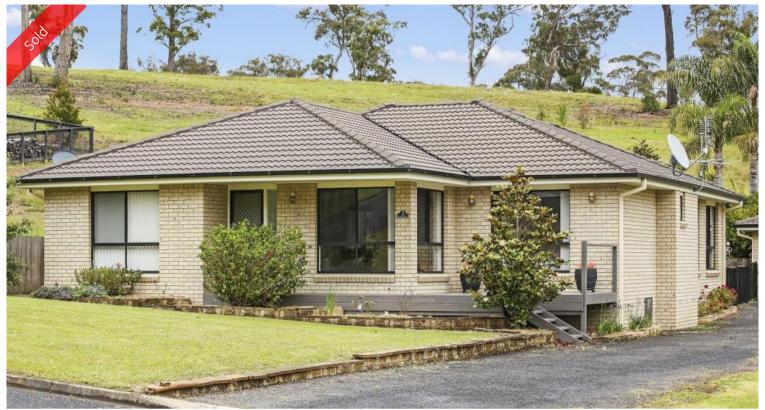

## 3 Seahorse Drive, Boydtown Via Eden

JUST LIKE THAT

With Boydtown estuary just a heartbeat away (50m) and adjacent track winding round to the incomparable beach, a truly super livable 3 bedroom contemporary residence awaits. Spacious and in excellent condition throughout, the sun-filled home features oversized living (split system) flowing through to a generous fully equipped kitchen (breakfast bar), adjacent family/dining adjoining a magic covered deck/alfresco/bbq area which looks out on the private rear yard and freestanding, Balinese inspired paved & roofed hot tub/spa to relax. Master bedroom, excellent fully tiled en suite (WIR), BIRs 2nd & 3rd brs, brand new 3 way fully tiled main bathroom and separate laundry. Easy care near level block, established gardens & l/u garage complete the package. Wander over to the Historic Seahorse Inn for a beverage or meal, pop into Eden (7mins) where all facilities await or just enjoy life by the beach. **Gotta like that.** 