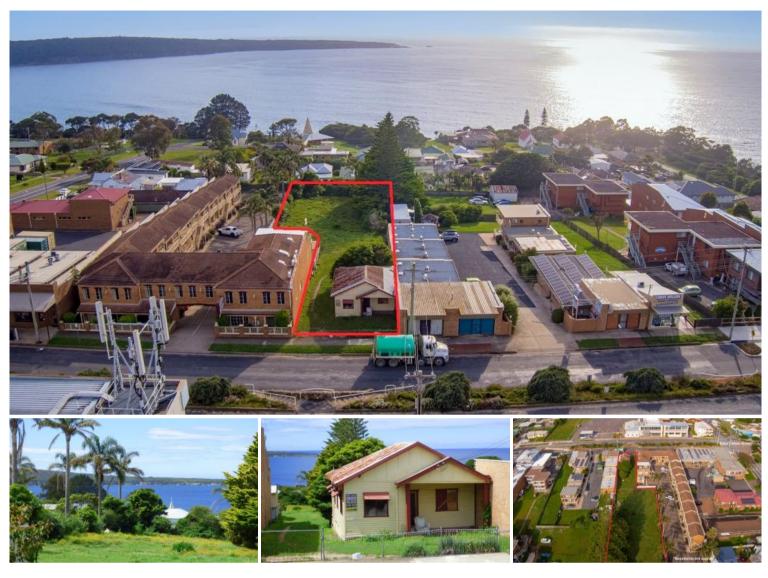

## 168 Imlay St Eden

GLITTERING PRIZE ON TWOFOLD

Fantastic 1847m<sup>2</sup> holding positioned in a guilt edged location along Eden's main commercial strip directly opposite the soon to commence Sapphire Hotel Eden and luxury apartments. Providing amazing North East water views out across Twofold Bay and beyond to the great expanse of the South Pacific complete with 6 roomed cottage which is very much worse for wear. Flexibly zoned B4 (business mixed use) ideal for commercial/residential redevelopment (STCA). **Full particulars available on request.** 