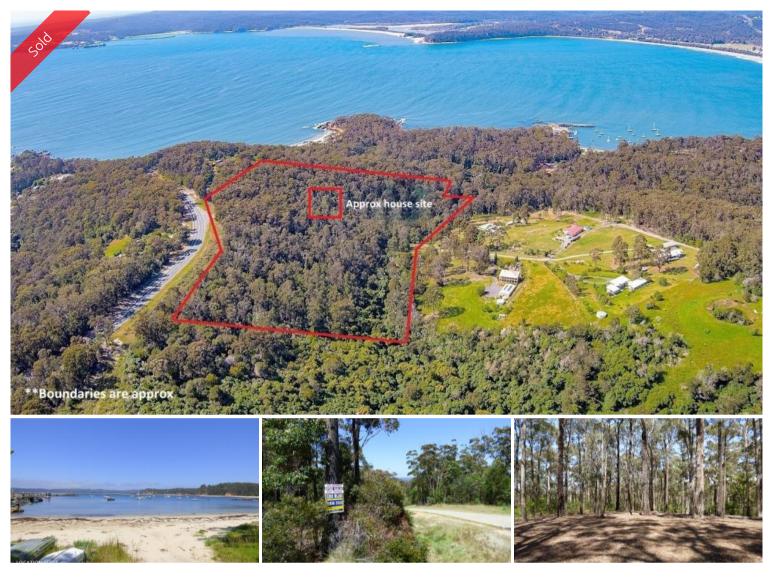

## TOAST OF THE COAST

- \* Unique coastal 24 acre native bush land retreat on Eden's doorstep (2.5km)
- \* 500m to beach, boat ramp, yacht club & fishing club
- \* Superb level house site with leafy bay views
- \* Excellent access, power & phone at boundary
- \* Fantastic opportunity to secure rare coastal acres.

🗔 24.00 ac

| SOLD for \$450,000 |
|--------------------|
| Residential        |
| 1562               |
| 0                  |
| 24.00 ac           |
|                    |