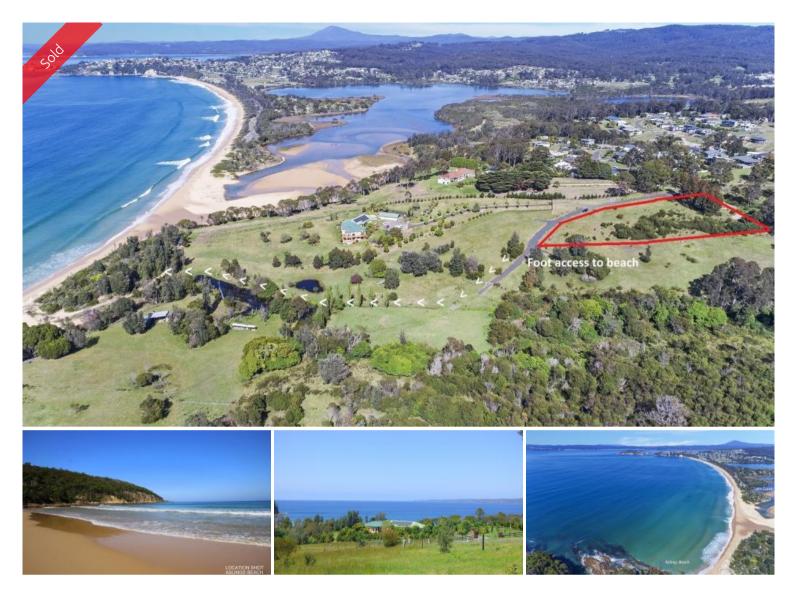

## HEAVEN IN EDEN

Ever dreamt of living by the ocean on a couple of acres and live a seaside existence, collect flotsam and jetsam, explore the rock pools, throw in a line, swim in crystal clear water or just relax on golden sand. An amazing beachside acreage allotment 2 acres in size, nestled in the private northern corner of the spectacular Aslings Beach where it adjoins Ben Boyd National Park. Mesmerising bay and ocean views are to be had from the block which gently slopes to the North East, complete with private foot access to the beach (200m approx). **Live the dream.** 