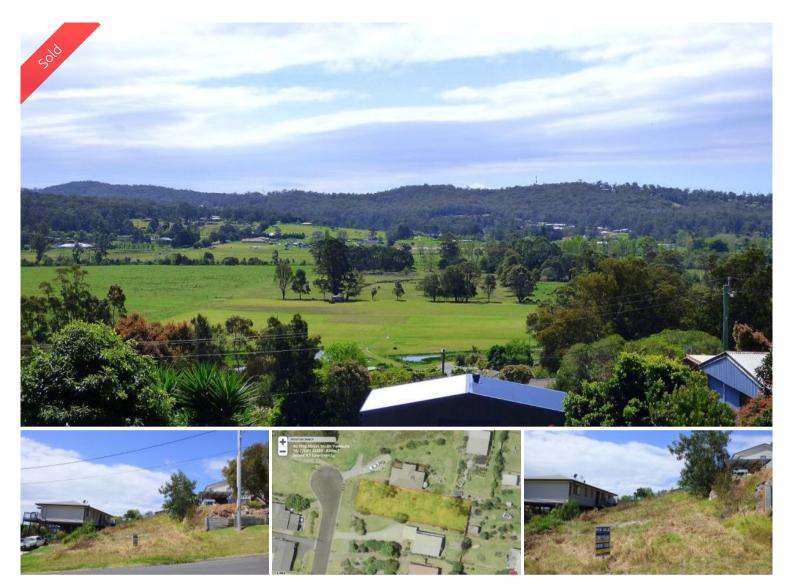

## GLITTERING PRIZE AT SOUTH PAMBULA

Sundrenched 836m<sup>2</sup> fully serviced allotment positioned in a quite cul de sac with a great elevated house site that provides glorious rural vistas across the Pambula flats and beyond to the hinterland. The hard work has been done with DA approved house plans which include all engineering specifications. Great rural outlook yet only 5 minutes (drive) from all the amenities of historic Pambula Village and a further few mins to the beach. **Hard to find leaving no prizes for second.** 