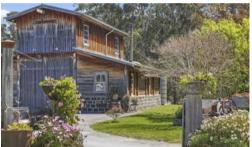

### TRUE BLUE

Secreted away just a five minute drive from the beach and all the amenities of Port of Eden. Divine 39 acre park like holding which upon arrival reveals a picture book private drive which meanders through native pasture and dotted eucalypts revealing a post and rail fenced home compound resplendent with a black granite paved entrance and court yard where the bespoke main residence and adjacent garaging and guest accommodation/studio awaits. Hand crafted with blue cobble stones and hard wood cladding sourced and milled on the property the unique home features a fabulous covered entrance/alfresco area inside to an enormous open zone 12 squares in size incorporating living, dining and kitchen including stainless steel gas range wood stove and dishwasher. Excellent bathroom/laundry facilities, upstairs to timber lined utility/living with master and second bedroom adjacent. Garaging includes 3 bays, separate workshop with large bedsitter/studio above. The wonderful established surrounds include chook yards, stable, vegie garden etc. The property is well fenced and complete with round yards and 2 excellent dams. Simply Sublime.