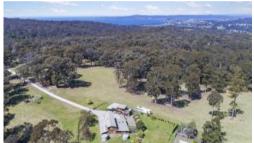

### TRUE BLUE

Secreted away just a five minute drive from the beach and all the amenities of Port of Eden. Divine 39 acre park like holding which upon arrival reveals a picture book private drive which meanders through native pasture and dotted eucalypts revealing a post and rail fenced home compound resplendent with a black granite paved entrance and court yard where the bespoke main residence and adjacent garaging and guest accommodation/studio awaits. Hand crafted with blue cobble stones and hard wood cladding sourced and milled on the property the unique home features a fabulous covered entrance/alfresco area inside to an enormous open zone 12 squares in size incorporating living, dining and kitchen including stainless steel gas range wood stove and dishwasher. Excellent bathroom/laundry facilities, upstairs to timber lined utility/living with master and second bedroom adjacent. Garaging includes 3 bays, separate workshop with large bedsitter/studio above. The wonderful established surrounds include chook yards, stable, vegie garden etc. The property is well fenced and complete with round yards and 2 excellent dams. Simply Sublime.