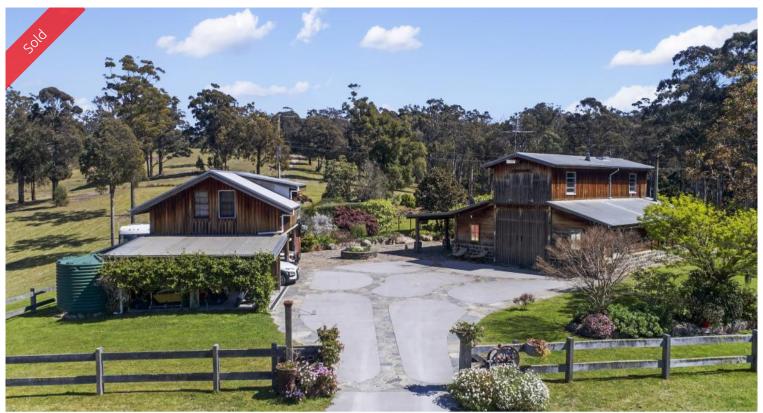

### TRUE BLUE

Secreted away just a five minute drive from the beach and all the amenities of Port of Eden. Divine 39 acre park like holding which upon arrival reveals a picture book private drive which meanders through native pasture and dotted eucalypts revealing a post and rail fenced home compound resplendent with a black granite paved entrance and court yard where the bespoke main residence and adjacent garaging and guest accommodation/studio awaits. Hand crafted with blue cobble stones and hard wood cladding sourced and milled on the property the unique home features a fabulous covered entrance/alfresco area inside to an enormous open zone 12 squares in size incorporating living, dining and kitchen including stainless steel gas range wood stove and dishwasher. Excellent bathroom/laundry facilities, upstairs to timber lined utility/living with master and second bedroom adjacent. Garaging includes 3 bays, separate workshop with large bedsitter/studio above. The wonderful established surrounds include chook yards, stable, vegie garden etc. The property is well fenced and complete with round yards and 2 excellent dams. Simply Sublime.