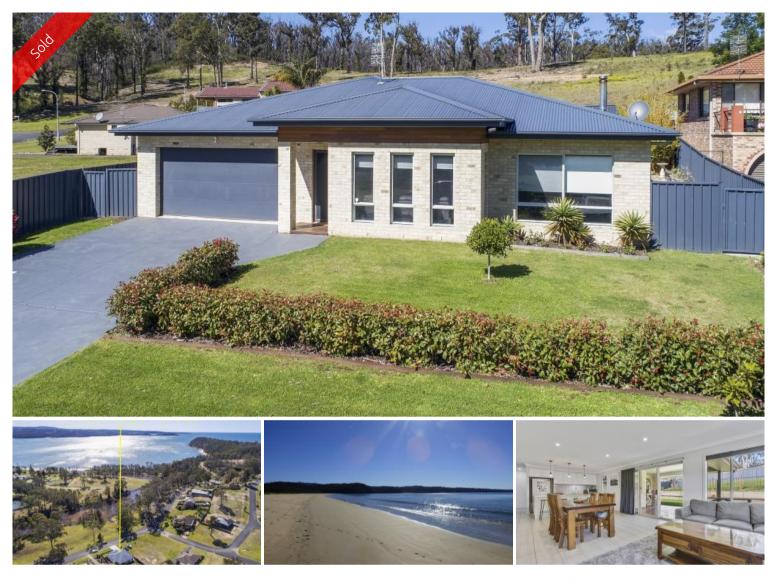

## 114 Ben Boyd Pde, Boydtown Via Eden

BEACH DELIGHT

Dream location, directly opposite Boydtown Estuary which winds round to a sheltered soft sand beach. Immaculate 3 year old, 3 bedroom, North facing home comprising fully tiled main living & dining (s/c heater) flowing out to an under roof deck alfresco living to enjoy the gentle sea breezes and landscaped surrounds. Fully equipped soft close kitchen plus butler's pantry for convenience, 2<sup>nd</sup> living/theatre room, oversized master (ensuite & WIR), BIRs (brs 2 & 3), triple linen press/storage, main bathroom (freestanding bath, vanity, shower) sep wc and near level access double l/u garage. Wander over to the historic Seahorse Inn for a refreshment or a bite to eat, pop in to Eden (7 mins) where all amenities await, or just enjoy the good life on the beach. **Spoiled for choice.** 

🔚 3 🔊 2

| Ргісе         | SOLD for \$795,000 |
|---------------|--------------------|
| Property Type | Residential        |
| Property ID   | 1554               |
| Office Area   | 0                  |