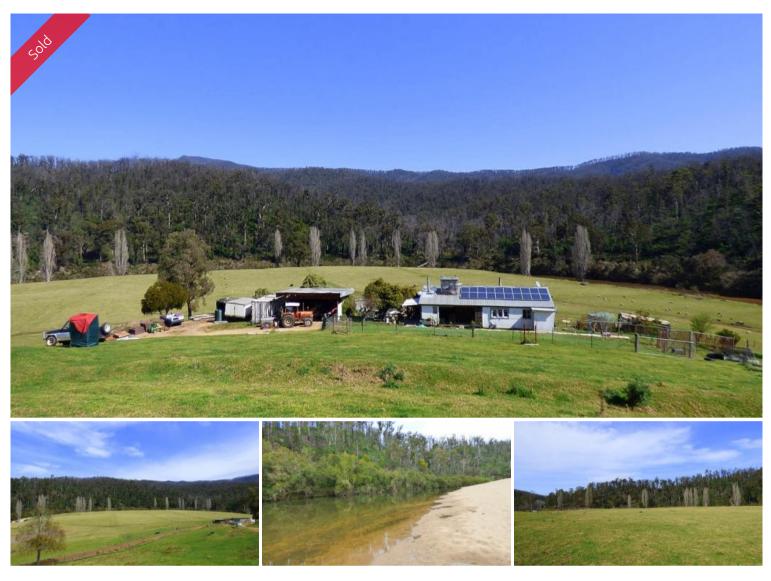

## 1746 The Snake Trk Towamba

## DARE TO DREAM

Situated on the sandy banks of the iconic Towamba River 46 acre property with 30 acres of sublimely fertile river flats – ideal for grazing or cropping (previously organic certified). Rambling 3 bedroom farm house with gorgeous views across the river flats to Mt Imlay National Park directly across the river. Over 1.5km of river frontage with a magnificent 300m water hole for your enjoyment. Fully fenced with numerous paddocks, mains power (plus 5kw back to grid solar system), phone, various farm shedding including two double bay farm/machinery sheds, corn barn/packing shed, chook yards, cattle yards, fruit trees, veggie garden and 21 mega litre irrigation license. **Be self sufficient, supplement your income or just kick back, relax & enjoy the tranquility!** 