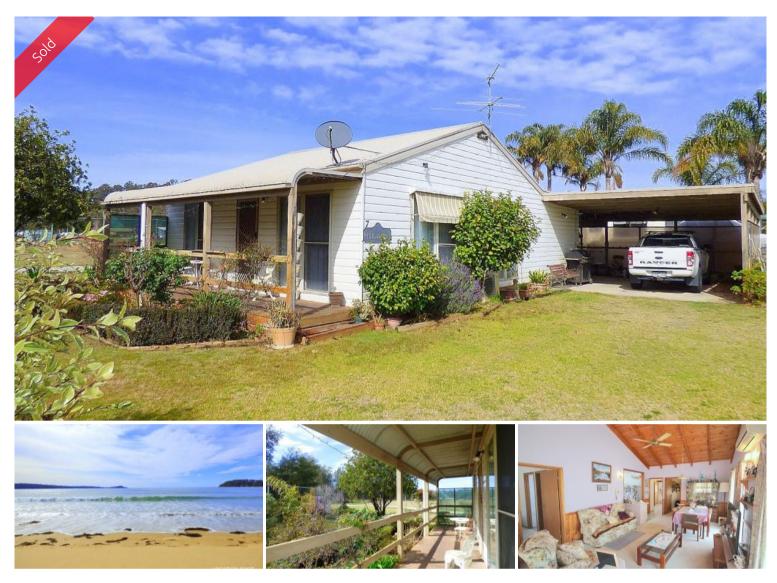

## "THE MANOR" BY THE BEACH

Just footsteps over the low sand dunes to the squeaky white sands and the iconic curvature of Boydtown Beach, cracking 2 bedroom plus study beach house set on a generous fully established site. Double glazed throughout, the residence comprises large open living area (split system) with raked timber ceilings out to an East facing front verandah to enjoy the sweet sea breezes, master br (WIR) and ensuite (spa bath), br 2 BIRs), functional laminex kitchen with walk in pantry, main bathroom (vanity, shower & wc) and laundry out to super sized paved & covered outdoor entertainment and carport area, complete with small l/u workshop. Brilliant beachside location at just \$110 per week site fees at Discovery Park Eden. **To the manor born.** 