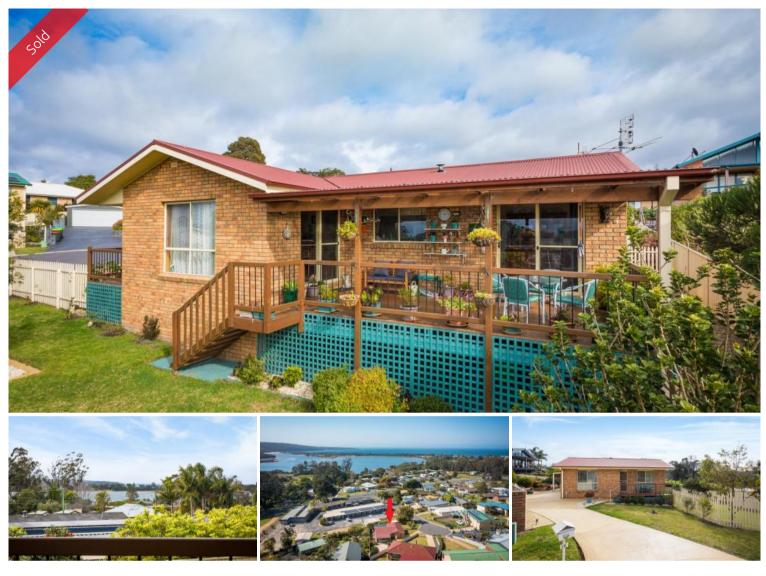

# 12 Blue Marlin Ct Eden

## NEAT AS A PIN & READY TO MOVE IN!

Cracking 2 bedroom brick veneer and Colorbond roofed home set in a quiet cul-de-sac with an excellent sheltered North East aspect and sparkling water views across Lake Curalo to Twofold Bay. Features include lounge with split system, well equipped kitchen adjoining dining (split system) out to generous laser lite covered indoor/outdoor living area, oversized bedrooms (including huge master), mirrored BIRs, bathroom including shower, bath & vanity, separate WC and direct house access from carport. Beaut gently sloping fully landscaped surrounds that offer easy access to front and rear yards. **Ray of sunshine!** 