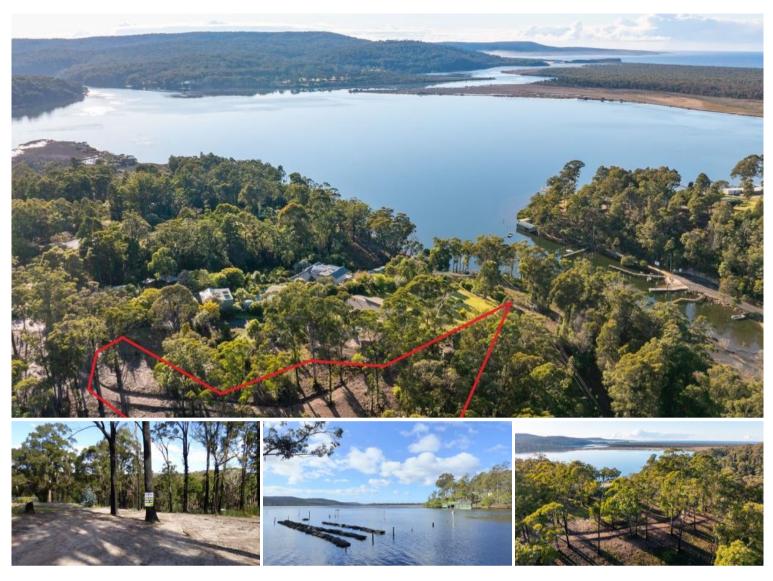

## LOFTY HEIGHTS

Secreted away at the end of a cul de sac in the 'natural paradise' Wonboyn Lake with its pristine estuary system, Beowa NP & white sand beaches all on your door step - this is a rare find. A whopping 6254m2 elevated allotment, which offers direct access to foreshore reserve & Myrtle Cove (public boat ramp etc). Comprising mostly native eucalypts w' a building site that provides lake & Disaster Bay views, easy off street access w' power & phone laid on. Naturally yours.

🗔 6,254 m2

| Ргісе         | \$395,000   |
|---------------|-------------|
| Property Type | Residential |
| Property ID   | 1541        |
| Office Area   | 0           |
| Land Area     | 6,254 m2    |