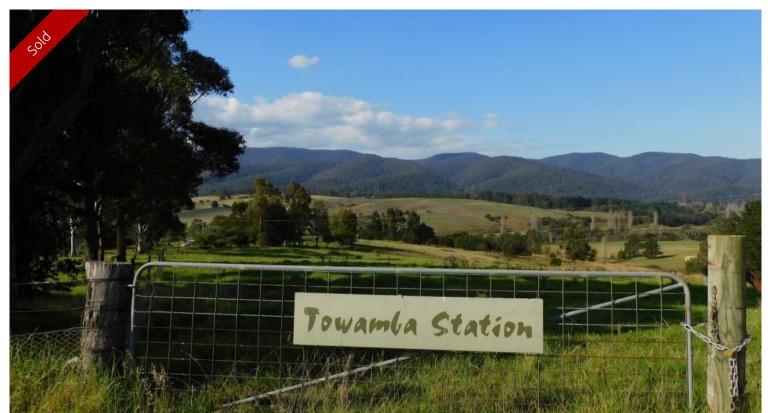

## TOWAMBA STATION

Majestic 153 acre riverfront property that provides a fabulous rural setting with a mixed use farm lifestyle. Divided into eight, well watered paddocks plus 2,000 olive trees giving the property great versatility. Improvements include extensive farm shed residence with all the mod cons laid on and a wide country verandah to enjoy sensational northerly vistas across the Towamba River and valley to the National Park. Two expansive Colorbond farm/machinery sheds, freestanding four roomed mud brick rustic cottage, fabulous 20 mega-litre dam (plus 2 small dams), seventy tree mixed orchard, chook yards, power, phone and big clear skies and starry nights. **You only live once.** 