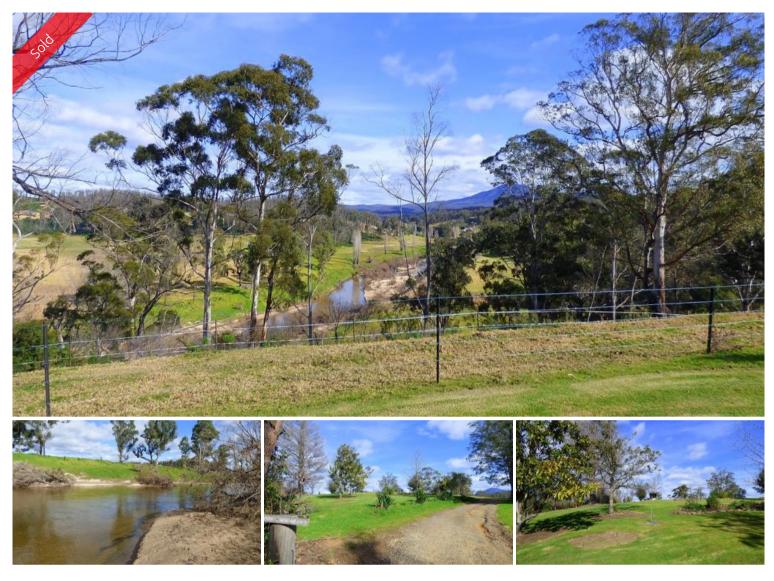

## **RIVER OF DREAMS**

"Here & Now" is a magnificent 12.5 acre river front holding directly adjoining the sandy beaches and crystal clear waters of the iconic Towamba River. The elevated house site (one of the first settled sites at Kiah) provides an outstanding all day sunny aspect and mesmerising views along the river and hinterland all the way to the majestic Mt Imlay. Fencing is all in good order with the house paddock fully established, grassed, plantings, landscaping coupled with power, water, septic tank, concrete slab (former double garage) and small timber garden shed. Good vehicle access down to "Kiah gold" alluvial flats (2 acres) and river (water pump). Superbly located just 2 minutes drive to Kiah general store, 5 minutes to the beach and Twofold Bay and 12 minutes to the Port of Eden. **Go for gold.** 