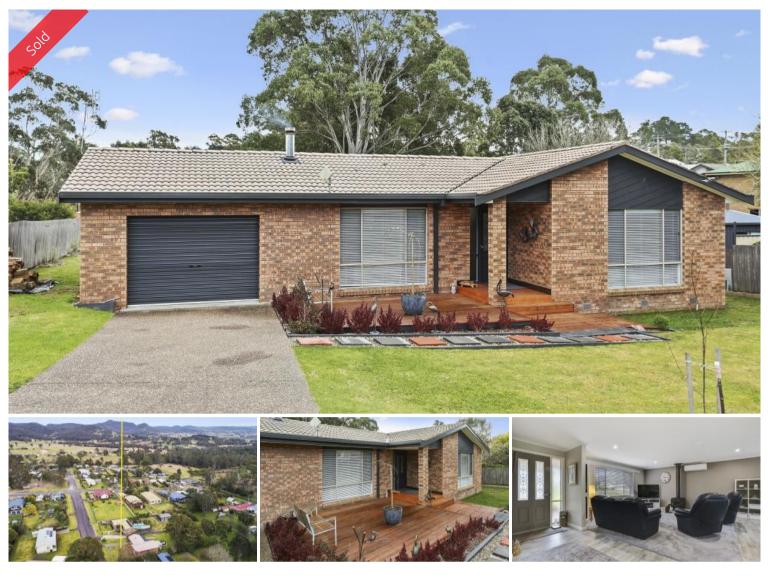

# FROM WOLUMLA WITH LOVE

Outstanding 3 bedroom brick veneer and tiled roofed home positioned on a near level 997m2 allotment located in the ever popular Wolumla Village (general store, pub, community hall etc) which is just a leisurely 10 minute drive from Merimbula (beaches and shopping) or 15 minutes to Bega hospital. Immaculate throughout, the home features a generous fully tiled living/dining (S/C heater & split system) heavenly brand new soft close gourmet kitchen complete S/S appliances plus twin pantries, mirrored robes in bedrooms, master accessing a sparkling fully tiled 2 way bathroom (shower, bath, vanity) plus sep WC & European laundry and storage. Private rear patio with laser light verandah, jumbo sized single garage, low maintenance established surrounds with rear yard access and freestanding 3m x 4m workshop. **Total turn key experience.** 