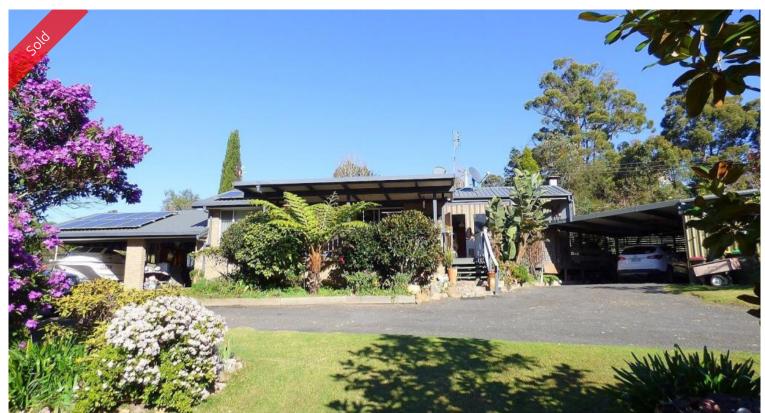

## WILD ON WONBOYN

Secreted away in the coastal hamlet of Wonboyn Village, where the famous estuary system meanders its way to the pristine national park beaches and open waters of Disaster Bay. Set on 2,578m<sup>2</sup> of park-like established surrounds, magic North facing home boasting a long list of features including spacious open living with raked ceilings (S/C heater & split system), out to a covered tiled patio to enjoy the serenity and the kangaroos grazing on the front lawn, or follow the deck round the corner to a spacious, enclosed under roof 2<sup>nd</sup> living/entertainment area with a fabulous open fire for the cold winter nights. Very functional laminex kitchen out to rear covered deck, 2 bedrooms (BIRs), main bathroom plus garage with extra wc & shower and adjoining under roof carport. Other improvements include BTG solar, enclosed vegie garden, chook yards plus a double carport adjoining the classic 2 bedroom Aussie bungalow for the relos with potbelly, bathroom facilities and even a kitchen sink. **Go wild.** 