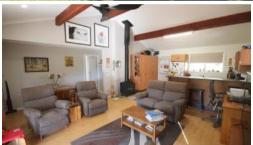

## WILD ON WONBOYN

Secreted away in the coastal hamlet of Wonboyn Village, where the famous estuary system meanders its way to the pristine national park beaches and open waters of Disaster Bay. Set on 2,578m<sup>2</sup> of park-like established surrounds, magic North facing home boasting a long list of features including spacious open living with raked ceilings (S/C heater & split system), out to a covered tiled patio to enjoy the serenity and the kangaroos grazing on the front lawn, or follow the deck round the corner to a spacious, enclosed under roof 2<sup>nd</sup> living/entertainment area with a fabulous open fire for the cold winter nights. Very functional laminex kitchen out to rear covered deck, 2 bedrooms (BIRs), main bathroom plus garage with extra wc & shower and adjoining under roof carport. Other improvements include BTG solar, enclosed vegie garden, chook yards plus a double carport adjoining the classic 2 bedroom Aussie bungalow for the relos with potbelly, bathroom facilities and even a kitchen sink. **Go wild.** 