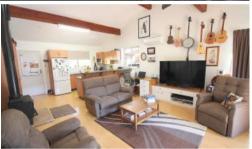

## WILD ON WONBOYN

Secreted away in the coastal hamlet of Wonboyn Village, where the famous estuary system meanders its way to the pristine national park beaches and open waters of Disaster Bay. Set on 2,578m<sup>2</sup> of park-like established surrounds, magic North facing home boasting a long list of features including spacious open living with raked ceilings (S/C heater & split system), out to a covered tiled patio to enjoy the serenity and the kangaroos grazing on the front lawn, or follow the deck round the corner to a spacious, enclosed under roof 2<sup>nd</sup> living/entertainment area with a fabulous open fire for the cold winter nights. Very functional laminex kitchen out to rear covered deck, 2 bedrooms (BIRs), main bathroom plus garage with extra wc & shower and adjoining under roof carport. Other improvements include BTG solar, enclosed vegie garden, chook yards plus a double carport adjoining the classic 2 bedroom Aussie bungalow for the relos with potbelly, bathroom facilities and even a kitchen sink. **Go wild.** 