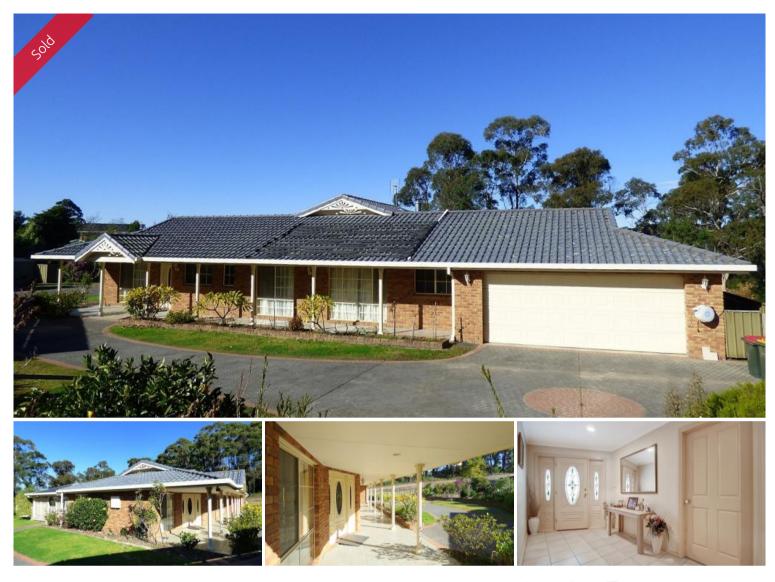

## 32 - 34 Boyd Street Eden

# FULL PELT AHEAD

Tucked away at the end of a private driveway which opens out to reveal a gorgeous 3 bedroom b/v & terracotta tiled roofed home set on an oasis- like 4076m<sup>2</sup> allotment (2 titles) that effortlessly blends into the adjoining Crown land. The house and the immediate surrounds are near level, fully established including paved areas, brick retaining walls, garden shed and even an inground heated pool. Internally the residence is generously proportioned throughout and comprises a sumptuous entrance hall, main living (split system & s/c heating), fully appointed kitchen adjoining tiled family/dining room out to an impressive paved and covered outdoor alfresco area to enjoy the abundant birdlife and bay views. Master with ensuite (his & hers vanities) & WIR, BIRs (br's 2&3), main bathroom (spa, shower, vanity), sep. WC, plenty of storage and internal access double garage (oversized) + workshop completes this outstanding package. **No need to think twice.** 

## 🛏 3 🔊 2 🛱 2 🗔 4,076 m2

| Ргісе         | SOLD for \$890,000 |
|---------------|--------------------|
| Property Type | Residential        |
| Property ID   | 1520               |
| Office Area   | 0                  |
| Land Area     | 4,076 m2           |