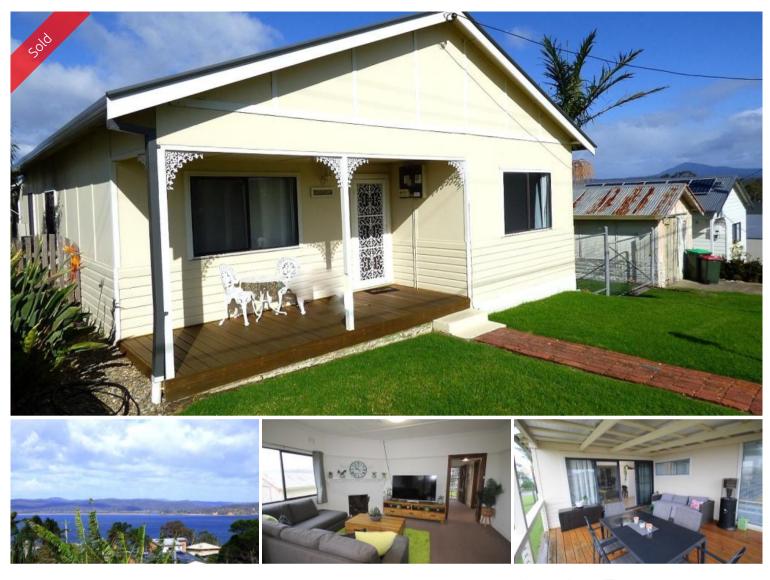

# YORKSHIRE COTTAGE

With character and charm of yesteryear in spades, vast blue water views across Twofold Bay, beyond to the hinterland and majestic Mt Imlay and a rolls royce location a heart beat from Eden's main street. Classic 3 bedroom home in excellent order throughout, packed with period features and comprising oversized bedrooms, lounge (s/c heating & open fire), generous dining out to fantastic covered deck to enjoy the views, modern timber bench topped kitchen, sunroom and retro bathroom. The fully fenced and established yard includes freestanding l/u garage and beaut gazebo/bbq area. **Charm your socks off.** 