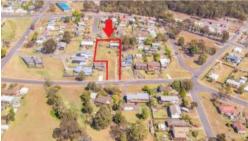

## A SITE TO BEHOLD

Absolutely stunning water views out across Twofold Bay all the way to North Head and out to sea from all corners of this fantastic, elevated and North facing 2909m² development site, zoned for multi unit housing (STCA) and superbly located, central (2 blocks) to most amenities including Eden's main street, award winning Aslings Beach and boardwalk. Enjoying the fabulous views and the sweet sea breezes is a spacious and solid 2 bedroom home featuring 9ft ceilings and hardwood floors, front & rear covered patios, single garage adjoining house, plus additional double l/u galavanised garage with power. **Instant asset.** 

📇 2 🤊 1 🗐 3 🖸 2,909 m2

**Price** SOLD for \$735,000

Property Type Residential

Property ID 1518 Office Area 0

Land Area 2,909 m2