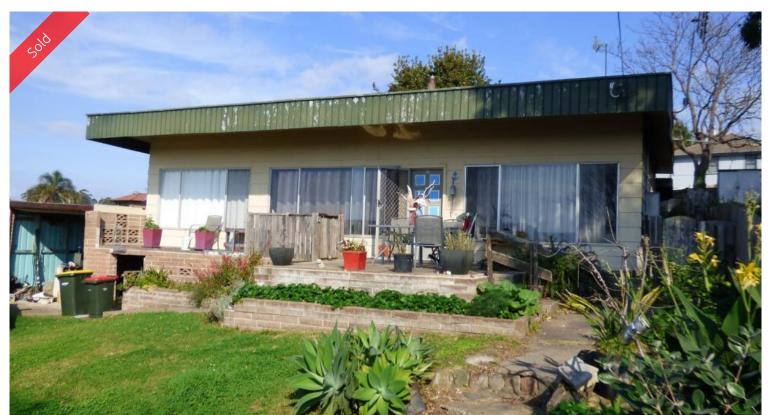

## A SITE TO BEHOLD

Absolutely stunning water views out across Twofold Bay all the way to North Head and out to sea from all corners of this fantastic, elevated and North facing 2909m² development site, zoned for multi unit housing (STCA) and superbly located, central (2 blocks) to most amenities including Eden's main street, award winning Aslings Beach and boardwalk. Enjoying the fabulous views and the sweet sea breezes is a spacious and solid 2 bedroom home featuring 9ft ceilings and hardwood floors, front & rear covered patios, single garage adjoining house, plus additional double l/u galavanised garage with power. **Instant asset.** 