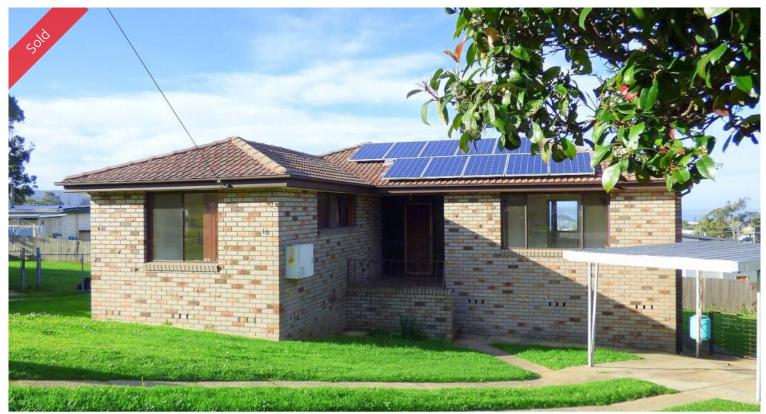

## **SMELL THE ROSES**

Tucked away in an elevated cul-de-sac location central to most of Eden's amenities, sun-filled, super solid 3 bedroom brick veneer & tiled roof home boasting outstanding bay & ocean water views. Freshly painted throughout and comprising main living (split system) through to family/dining adjoining rear sundeck to enjoy the view and gentle sea breezes. Kitchen with storeroom adjacent, spacious master bedroom (deck access) inc robes and dressing area, main bathroom plus second under house bathroom with spa bath. Other features include large under house workshop & storage area, back to grid solar system, carport and easy care  $822m^2$  allotment. **As good as gold.** 

📇 3 🤊 2 🗐 1 🔁 822 m2

Price SOLD for \$515,000

**Property Type** Residential

Property ID 1517 Office Area 0

Land Area 822 m2