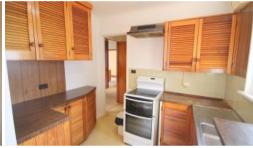

## **SMELL THE ROSES**

Tucked away in an elevated cul-de-sac location central to most of Eden's amenities, sun-filled, super solid 3 bedroom brick veneer & tiled roof home boasting outstanding bay & ocean water views. Freshly painted throughout and comprising main living (split system) through to family/dining adjoining rear sundeck to enjoy the view and gentle sea breezes. Kitchen with storeroom adjacent, spacious master bedroom (deck access) inc robes and dressing area, main bathroom plus second under house bathroom with spa bath. Other features include large under house workshop & storage area, back to grid solar system, carport and easy care  $822m^2$  allotment. **As good as gold.** 