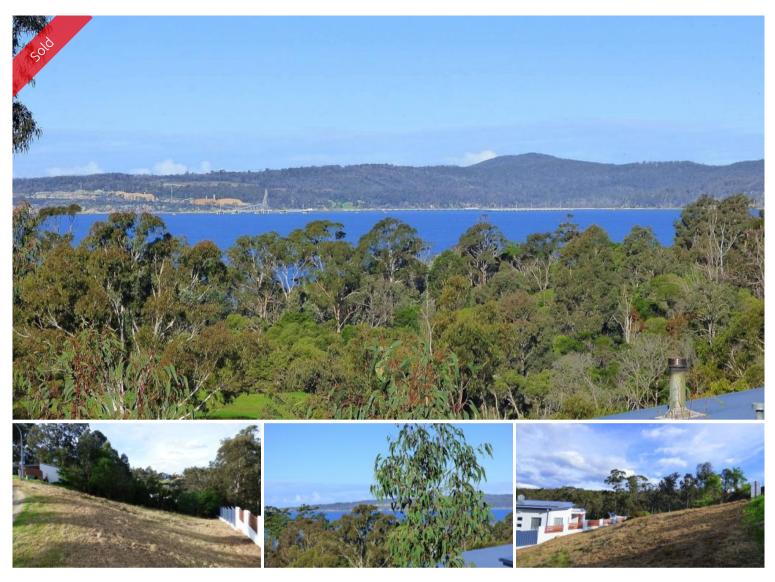

## 29 Whale Cove Cct Eden

## A WHALE OF A TIME

Elevated with big blue bay views and set in a quiet one way street in Whale Cove Circuit. Fully serviced, 672m<sup>2</sup> in size and ready to build. When you've had enough of soaking up the stunning water views, just wander down the street to foreshore reserve, stroll past Cocora Lagoon, the spectacular Bundian Way coastal track and on to postcard perfect Cocora Beach (approx 500m). **Relax, just do it.** 