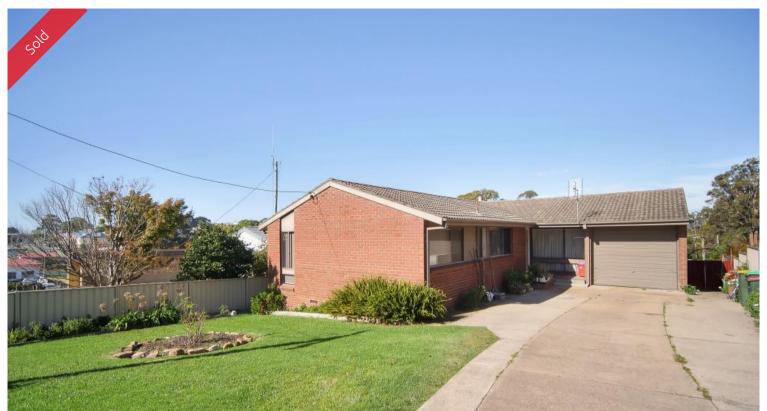

## 34 Mitchell St Eden

## YOU'RE IN FOR A REAL TREAT

Brick & tile construction, 4 bedrooms, modern kitchen and bathrooms - read on. Great convenient location close to most amenities, generous living (s/c heating & split system), built in bar, separate dining with bamboo flooring flowing through to the fully appointed kitchen complete with s/s appliances & pantry out to a covered deck/bbq area. Good sized bedrooms, master (BIRs), bathroom including shower, vanity & WC plus separate 2<sup>nd</sup> WC. Single l/u garage extra deep for workshop usage, established surrounds including fully fenced yard and garden/storage shed. **You know it makes sense.** 

**□** 4 **1 □** 638 m2

Price SOLD for \$500,000

**Property Type** Residential

Property ID 1514 Office Area 0

Land Area 638 m2