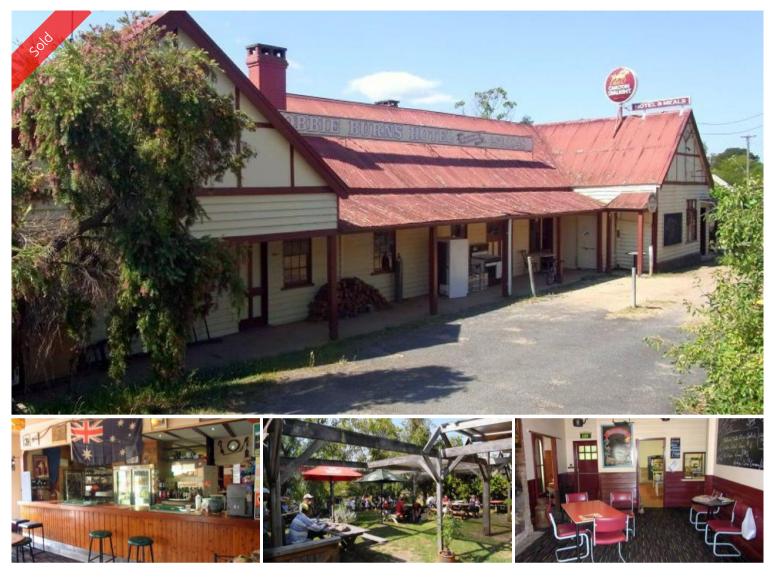

## 36 Monaro Street Wyndham

## ROBBIE BURNS HOTEL

Historic hotel (first licensed circa 1860). Set on 1.25 acres with main road frontage. Main bar, excellent beer garden, counter meals/dining, pool room and 7 roomed residential area (potential B & B etc) only 25 minutes to the beach at Pambula. All enquiries & inspections to Chris Wilson Real Estate.