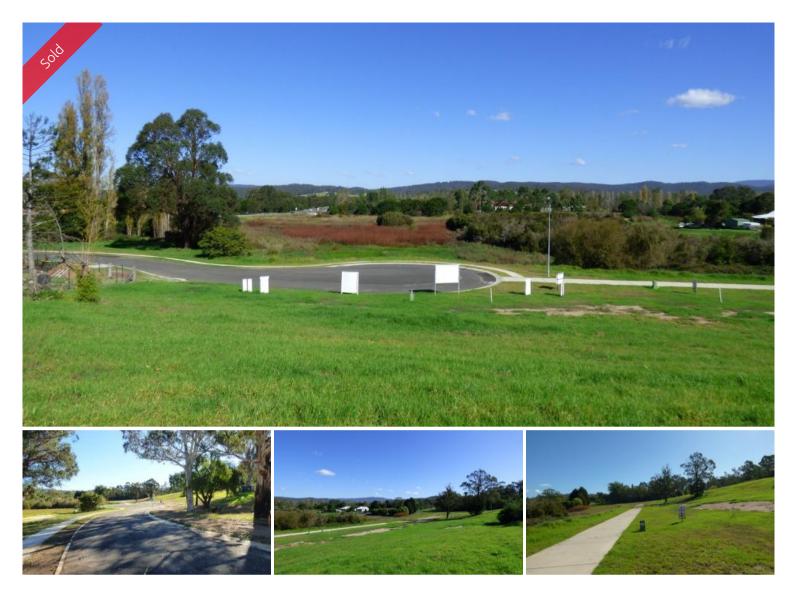

## BADDELEY PARK ESTATE

Exciting new land release right in the heart of Pambula, 300m from Pambula's main street and central to most of the villages amenities. Stage one has now been released with 10 premium, fully serviced blocks, most with impressive views of Pambula River flats & wetland. Blocks range in size between 550m<sup>2</sup> to 940m<sup>2</sup>. **Lot 1 is 835m<sup>2</sup> in size, elevated with excellent rural views.** Titles are now registered & ready for immediate settlement For inspections, block plans and price list contact selling agent Chris Wilson Real Estate.

🗔 834.80 m2

| Price         | SOLD for \$210,000 |
|---------------|--------------------|
| Property Type | Residential        |
| Property ID   | 1506               |
| Office Area   | 0                  |
| Land Area     | 834.80 m2          |