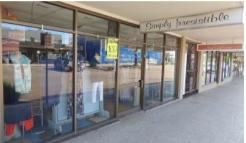

## BANKABLE BRICKS & MORTAR

- Prime commercial building in excellent condition throughout, positioned in the centre of Eden's main street shopping precinct.
- Total building area of 800m<sup>2</sup> with 584m<sup>2</sup> fronting Imlay Street and an additional 225m<sup>2</sup> rear downstairs area accessed via Stricklands Lane.
- Set on 1012m<sup>2</sup> dual street frontage block
- 15 sealed off street car parking spaces are provided.
- Long standing reliable tenants- including the IMB bank