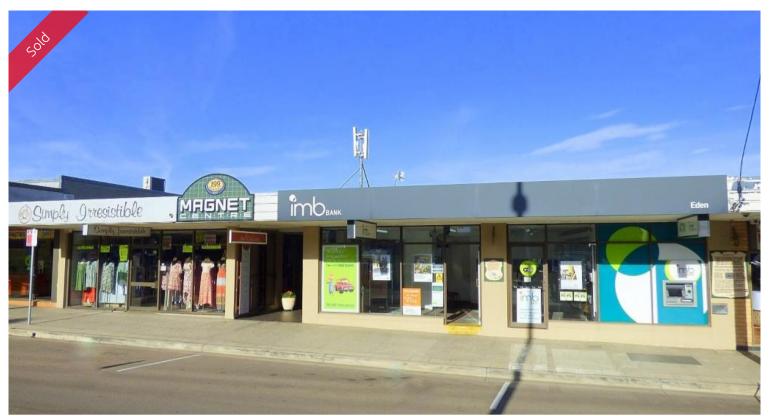

## 199 Imlay St Eden

## BANKABLE BRICKS & MORTAR

- Prime commercial building in excellent condition throughout, positioned in the centre of Eden's main street shopping precinct.
- Total building area of 800m<sup>2</sup> with 584m<sup>2</sup> fronting Imlay Street and an additional 225m<sup>2</sup> rear downstairs area accessed via Stricklands Lane.
- Set on 1012m<sup>2</sup> dual street frontage block
- 15 sealed off street car parking spaces are provided.
- Long standing reliable tenants- including the IMB bank