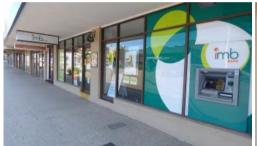

## BANKABLE BRICKS & MORTAR

- Prime commercial building in excellent condition throughout, positioned in the centre of Eden's main street shopping precinct.
- Total building area of 800m<sup>2</sup> with 584m<sup>2</sup> fronting Imlay Street and an additional 225m<sup>2</sup> rear downstairs area accessed via Stricklands Lane.
- Set on 1012m<sup>2</sup> dual street frontage block
- 15 sealed off street car parking spaces are provided.
- Long standing reliable tenants- including the IMB bank